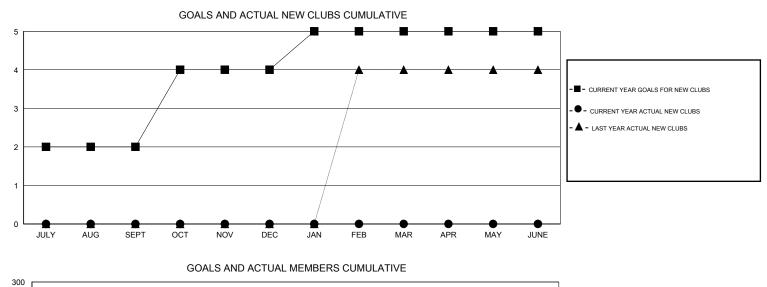

## GMT: VINOD KHANNA

| GMT: VINOD                  | T: VINOD KHANNA  |                     | LOCATION INDIA             |                             | _                           |                    |                       |                              | GMT CA 6                    |  |
|-----------------------------|------------------|---------------------|----------------------------|-----------------------------|-----------------------------|--------------------|-----------------------|------------------------------|-----------------------------|--|
|                             |                  | Clubs               |                            |                             | Members                     |                    |                       |                              |                             |  |
| RESULTS FOR 2013-2014       |                  |                     |                            |                             | RESULTS FOR 2013-2014       |                    |                       |                              |                             |  |
| QUARTER                     | NEW CLUB<br>GOAL | ACTUAL NEW<br>CLUBS | ACTUAL<br>DROPPED<br>CLUBS | ACTUAL NET<br>GAIN/<br>LOSS | QUARTER                     | NEW MEMBER<br>GOAL | ACTUAL NEW<br>MEMBERS | ACTUAL<br>DROPPED<br>MEMBERS | ACTUAL NET<br>GAIN/<br>LOSS |  |
| JULY/AUG/SEPT               | 2<br>2           | 0<br>0              | 0<br>3                     | 0<br>-3                     | JULY/AUG/SEPT               | 90<br>80           | 48<br>61              | 21<br>166                    | 27<br>-105                  |  |
| JAN/FEB/MAR<br>APR/MAY/JUNE | 1<br>0           | 0<br>0              | 0<br>0                     | 0<br>0                      | JAN/FEB/MAR<br>APR/MAY/JUNE | 50<br>20           | 1<br>0                | 2<br>0                       | -1<br>0                     |  |