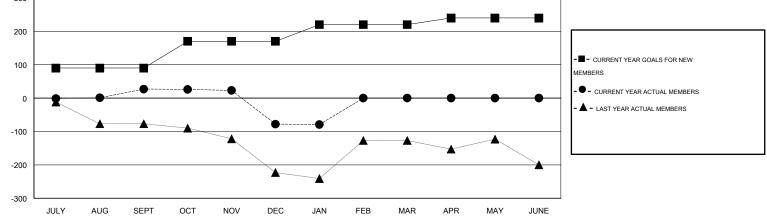

## GMT: VINOD KHANNA

| GMT: VINOD                  | T: VINOD KHANNA  |                     | LOCATION INDIA             |                             | _                           |                    |                       |                              | GMT CA 6                    |  |
|-----------------------------|------------------|---------------------|----------------------------|-----------------------------|-----------------------------|--------------------|-----------------------|------------------------------|-----------------------------|--|
|                             |                  | Clubs               |                            |                             | Members                     |                    |                       |                              |                             |  |
| RESULTS FOR 2013-2014       |                  |                     |                            |                             | RESULTS FOR 2013-2014       |                    |                       |                              |                             |  |
| QUARTER                     | NEW CLUB<br>GOAL | ACTUAL NEW<br>CLUBS | ACTUAL<br>DROPPED<br>CLUBS | ACTUAL NET<br>GAIN/<br>LOSS | QUARTER                     | NEW MEMBER<br>GOAL | ACTUAL NEW<br>MEMBERS | ACTUAL<br>DROPPED<br>MEMBERS | ACTUAL NET<br>GAIN/<br>LOSS |  |
| JULY/AUG/SEPT               | 2<br>2           | 0<br>0              | 0<br>3                     | 0<br>-3                     | JULY/AUG/SEPT               | 90<br>80           | 48<br>61              | 21<br>166                    | 27<br>-105                  |  |
| JAN/FEB/MAR<br>APR/MAY/JUNE | 1<br>0           | 0<br>0              | 0<br>0                     | 0<br>0                      | JAN/FEB/MAR<br>APR/MAY/JUNE | 50<br>20           | 1<br>0                | 2<br>0                       | -1<br>0                     |  |